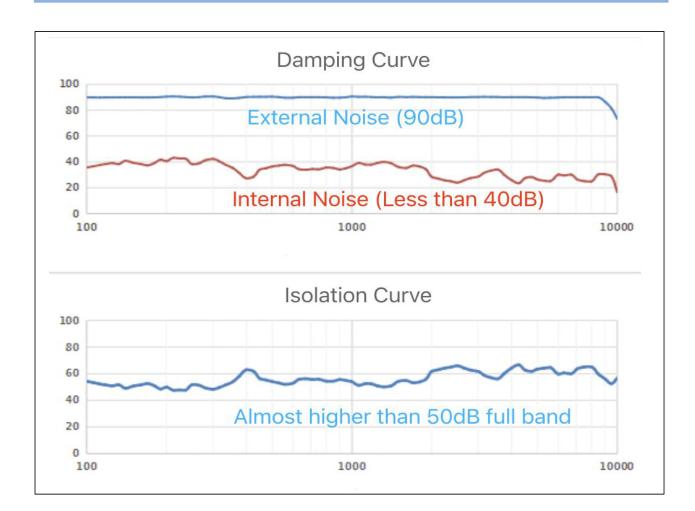

m |                            |  |
| Box Material                             | Aluminum Alloy             |  |
| Weight                                   | 118kg (Without Cabinet)    |  |
| Working Air Pressure                     | 0.45MPa~0.6MPa             |  |





| Interface  | Qty | Specification                                                |
|------------|-----|--------------------------------------------------------------|
| Customized | TBD | Can add any interfaces if necessary                          |
| BNC        | 9   | Resistance 50 $\Omega$ , Frequency Range: DC ~ 6GHz AC       |
| USB2.0     | 2   | Standard USB 2.0 data interface, 480Mbps / 1.8A              |
| DB9        | 2   | Standard serial port communication, Support DC 0-100V / 1.6A |

### **Damping Curve**