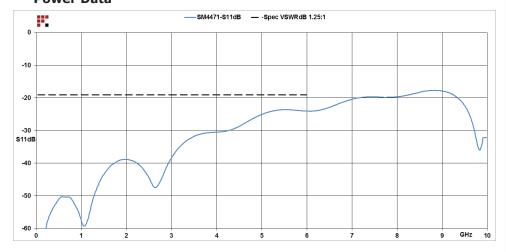

#### **Electrical Specifications**

Frequency Range Maximum VSWR DC to 6 GHz 1.25:1

#### Plotted and Other Data

Notes:

· Values at 25 °C, sea level

#### **Power Data**

Fairview Microwave 1130 Junction Dr. #100 Allen, TX 75013

Tel: 1-800-715-4396 / (972) 649-6678

Fax: (972) 649-6689 www.fairviewmicrowave.com sales@fairviewmicrowave.com

7/16 DIN Male to N Male Adapter IP67 UnMated from Fairview Microwave is in-stock and available to ship same-day. All of our RF/microwave products are available off-the-shelf from our ISO 9001:2008 certified facilities in Allen, Texas. Fairview Microwave is RF on-demand.