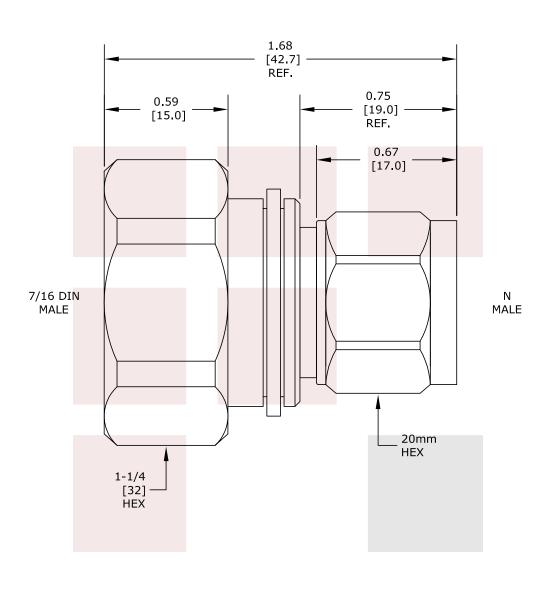

### 7/16 DIN Male to N Male Adapter IP67 UnMated

#### **Mechanical Specifications**

Size

Length

1.681 in [42.7 mm]

| FAIRVIEW MICROWAVE INC.  ALLEN, TX 75013 WWW.FAIRVIEWMICROWAVE.COM | NOTES:  1. UNLESS OTHERWISE SPECIFIED ALL DIMENSIONS ARE NOMINAL.  2. ALL SPECIFICATIONS ARE SUBJECT TO CHANGE WITHOUT NOTICE AT ANY TIME.  3. DIMENSIONS ARE IN INCHES [mm]. |       |      |                 |        |      |  |
|--------------------------------------------------------------------|-------------------------------------------------------------------------------------------------------------------------------------------------------------------------------|-------|------|-----------------|--------|------|--|
| 7/16 DIN Male to N Male Adapter IP67 UnMated                       | DWG NO SM4471                                                                                                                                                                 |       |      | cage code 3FKR5 |        |      |  |
|                                                                    | CAD FILE 061114                                                                                                                                                               | SHEET | SCAL | E N/A           | SIZE A | 2233 |  |