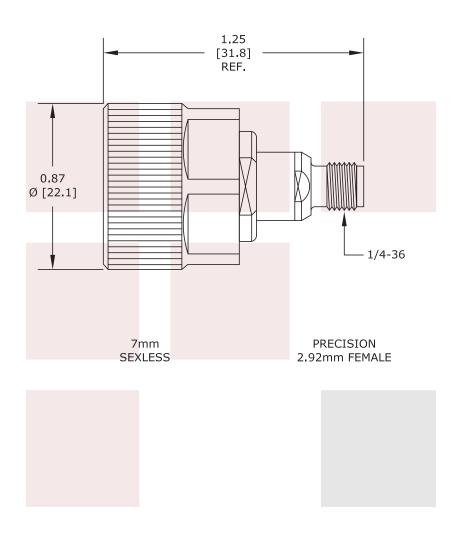

# **Mechanical Specifications**

Size

Length

1.25 in [31.75 mm]

### Connector 1

Type

Inner Conductor Material and Plating Outer Conductor Material and Plating Coupling Nut Material and Plating Body Material and Plating Dielectric Type

## **Connector 2**

Type

Inner Conductor Material and Plating Outer Conductor Material and Plating Body Material and Plating 7mm Sexless Beryllium Copper, Gold Passivated Stainless Steel Passivated Stainless Steel Passivated Stainless Steel PTFE

2.92mm Female Beryllium Copper, Gold Brass, Nickel Passivated Stainless Steel, Stainless Steel

| FAIRVIEW MICROWAVE INC.  ALLEN, TX 75013 WWW.FAIRVIEWMICROWAVE.COM | NOTES: 1. UNLESS OTHERWISE SPECIFIED ALL DIMENSIONS ARE NOMINAL. 2. ALL SPECIFICATIONS ARE SUBJECT TO CHANGE WITHOUT NOTICE AT ANY TIME. 3. DIMENSIONS ARE IN INCHES [mm]. |       |       |                 |        |      |  |  |
|--------------------------------------------------------------------|----------------------------------------------------------------------------------------------------------------------------------------------------------------------------|-------|-------|-----------------|--------|------|--|--|
| 7mm Sexless to 2.92mm Female Adapter                               | DWG NO SM3369                                                                                                                                                              |       |       | CAGE CODE 3FKR5 |        |      |  |  |
|                                                                    | CAD FILE 111914                                                                                                                                                            | SHEET | SCALI | E N/A           | SIZE A | 2233 |  |  |