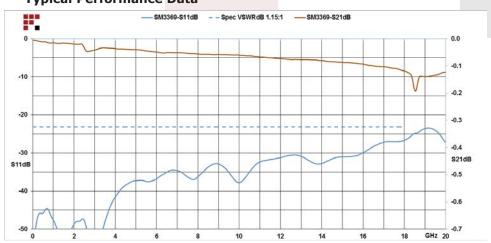

## **Plotted and Other Data**

Notes:

Values at 25 °C, sea level

## **Typical Performance Data**

Fairview Microwave 1130 Junction Dr. #100 Allen, TX 75013

Tel: 1-800-715-4396 / (972) 649-6678

Fax: (972) 649-6689 www.fairviewmicrowave.com sales@fairviewmicrowave.com

7mm Sexless to 2.92mm Female Adapter from Fairview Microwave is in-stock and available to ship same-day. All of our RF/microwave products are available off-the-shelf from our ISO 9001:2008 certified facilities in Allen, Texas. Fairview Microwave is RF on-demand.

# **Electrical Specifications**

Frequency Range Maximum VSWR DC to 18 GHz 1.15:1