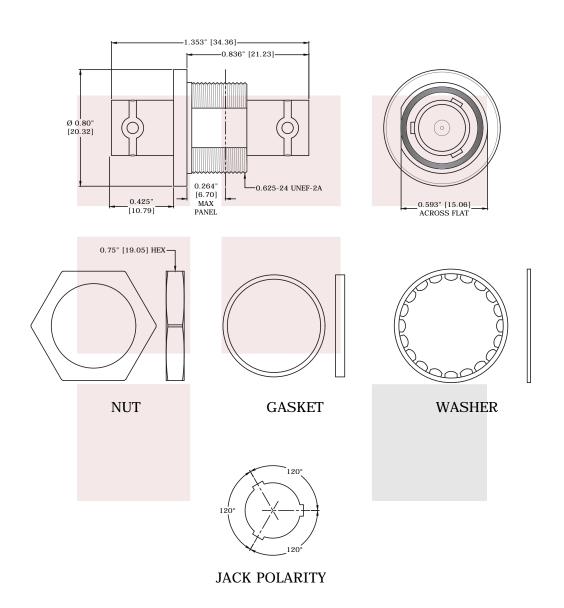

**Mechanical Specifications** 

Size Length Width Weight

1.35 in [34.29 mm] 0.8 in [20.32 mm] 0.04938 lbs [22.4 g]

DescriptionConnector 1Connector 2TypeBNC Triax FemaleBNC Triax FemalePolarityStandardStandardConnector OptionIsolated Ground

## **Configuration:**

- BNC Triax Female Connector 1
- BNC Triax Female Connector 2
- Straight Body Geometry
- Bulkhead Mount Method

Fairview Microwave 1130 Junction Dr. #100 Allen, TX 75013

Tel: 1-800-715-4396 / (972) 649-6678 Fax: (972) 649-6689 www.fairyiewmicrowaye.com