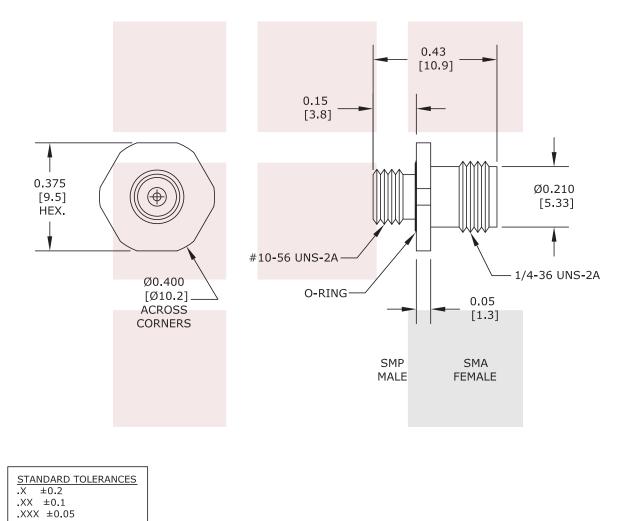

## **Mechanical Specifications**

| <b>Size</b><br>Length<br>Width | 0.43 in [10.92 mm]<br>0.38 in [9.65 mm] |                    |  |  |  |
|--------------------------------|-----------------------------------------|--------------------|--|--|--|
| Weight                         |                                         | 0.005 lbs [2.27 g] |  |  |  |
| Description                    | Connector 1                             | Connector 2        |  |  |  |
| Туре                           | SMA Female                              | SMP Male           |  |  |  |
| Connection Method              |                                         | Full Detent        |  |  |  |
| Polarity                       | Standard                                | Standard           |  |  |  |
|                                |                                         | MIL-STD-348        |  |  |  |
| Interface Specification        | MIL-STD-348                             | MIL-STD-348        |  |  |  |

\*STANDARD TOLERANCES APPLY ONLY TO DIMENSIONS IN INCHES

| FAIRVIEW MICROWAVE INC.                                         | NOTES:<br>1. UNLESS OTHERWISE SPECIFIED ALL DIMENSIONS ARE NOMINAL.<br>2. ALL SPECIFICATIONS ARE SUBJECT TO CHANGE WITHOUT NOTICE AT ANY TIME.<br>3. DIMENSIONS ARE IN INCHES [mm]. |       |       |                 |        |
|-----------------------------------------------------------------|-------------------------------------------------------------------------------------------------------------------------------------------------------------------------------------|-------|-------|-----------------|--------|
| TITLE<br>SMA Female to SMP Male Full Detent Bulkhead<br>Adapter | DWG NO SM8818                                                                                                                                                                       |       |       | CAGE CODE 3FKR5 |        |
|                                                                 | CAD FILE 091316                                                                                                                                                                     | SHEET | SCALE | E N/A           | SIZE A |