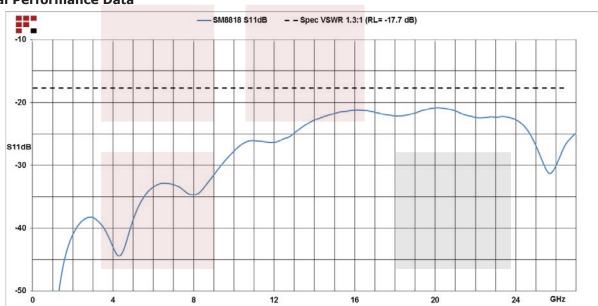

## **Electrical Specifications**

| •               |     |     |       |       |
|-----------------|-----|-----|-------|-------|
| Description     | Min | Тур | Max   | Units |
| Frequency Range | DC  |     | 26.5  | GHz   |
| VSWR            |     |     | 1.3:1 |       |
|                 |     |     |       |       |

## **Features:**

- VSWR of 1.3:1 max up to 26.5 GHz
- SMA interface meets MIL-STD-348
- SMP interface meets MIL-STD-348
- Contact plating according to MIL-G-45204
- Gold Plated Beryllium Copper Contact

#### **Typical Performance Data**

1130 Junction Dr. #100 Allen, TX 75013 | Tel: 1-800-715-4396 / (972) 649-6678 / Fax: (972) 649-6689

SMA Female to SMP Male Full Detent Bulkhead Adapter from Fairview Microwave is in-stock and available to ship sameday. All of our RF/microwave products are available off-the-shelf from our ISO 9001:2008 certified facilities in Allen, Texas. Fairview Microwave is RF on-demand.