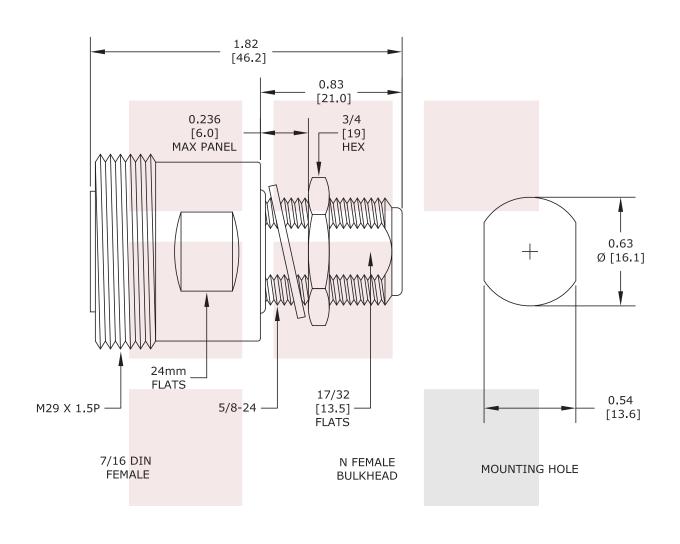

### **Mechanical Specifications**

Size

Length

1.819 in [46.2 mm]

**Connector 1** 

Type

Inner Conductor Material and Plating

Body Material and Plating

| FAIRVIEW MICROWAVE INC. ALLEN, TX 75013 WWW.FAIRVIEWMICROWAVE.COM | NOTES:  1. UNLESS OTHERWISE SPECIFIED ALL DIMENSIONS ARE NOMINAL.  2. ALL SPECIFICATIONS ARE SUBJECT TO CHANGE WITHOUT NOTICE AT ANY TIME.  3. DIMENSIONS ARE IN INCHES [mm]. |       |         |                 |        |      |
|-------------------------------------------------------------------|-------------------------------------------------------------------------------------------------------------------------------------------------------------------------------|-------|---------|-----------------|--------|------|
| Bulkhead 7/16 DIN Female to N Female Adapter IP67 UnMated         | DWG NO SM4475                                                                                                                                                                 |       |         | CAGE CODE 3FKR5 |        |      |
|                                                                   | CAD FILE 061814                                                                                                                                                               | SHEET | SCALE I | N/A             | SIZE A | 2233 |