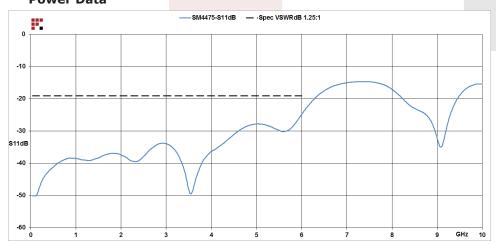

### **Electrical Specifications**

Frequency Range Maximum VSWR DC to 6 GHz 1.25:1

#### Plotted and Other Data

Notes:

Values at 25 °C, sea level

### **Power Data**

Fairview Microwave 1130 Junction Dr. #100 Allen, TX 75013

Tel: 1-800-715-4396 / (972) 649-6678

Fax: (972) 649-6689 www.fairviewmicrowave.com sales@fairviewmicrowave.com

Bulkhead 7/16 DIN Female to N Female Adapter IP67 UnMated from Fairview Microwave is in-stock and available to ship same-day. All of our RF/microwave products are available off-the-shelf from our ISO 9001:2008 certified facilities in Allen, Texas. Fairview Microwave is RF on-demand.