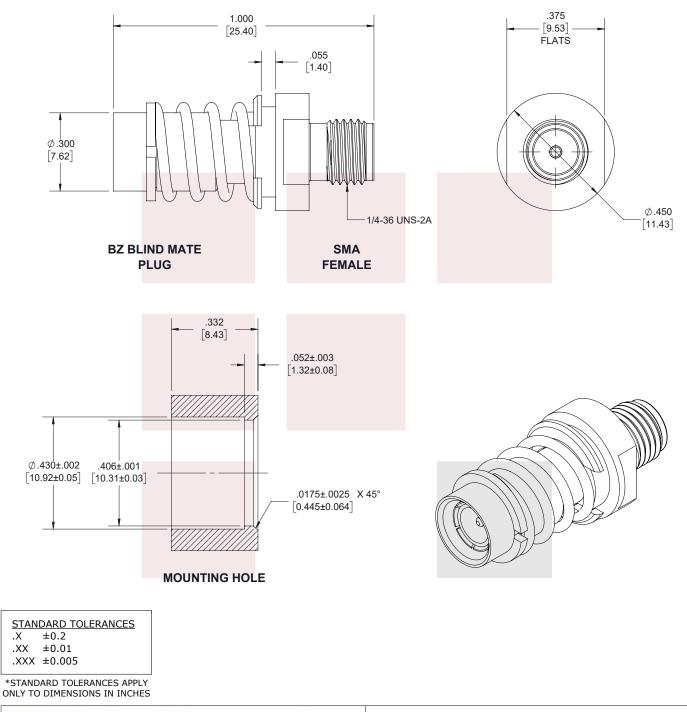

### **Mechanical Specifications**

| Size<br>Length<br>Weight |             | 1 in [25.4 mm]<br>0.018 lbs [8.16 g] |
|--------------------------|-------------|--------------------------------------|
| Description              | Connector 1 | Connector 2                          |
| Туре                     | SMA Female  | BZ Plug                              |
| Polarity                 | Standard    | Standard                             |
| Mating Cycles            | 500         |                                      |
|                          |             |                                      |

### **Material Specifications**

| Description            | Connector 1                | Connector 2                |  |  |
|------------------------|----------------------------|----------------------------|--|--|
| Туре                   | SMA Female                 | BZ Plug                    |  |  |
| Contact Material       | Beryllium Copper           | Beryllium Copper           |  |  |
| Contact Plating        | Gold                       | Gold                       |  |  |
| Contact Plating Spec.  | MIL-G-45204                | MIL-G-45204                |  |  |
| Insulation Material    | PTFE                       | PTFE                       |  |  |
| Outer Contact Material | Beryllium Copper           |                            |  |  |
| Outer Contact Plating  | Gold                       |                            |  |  |
| Body Material          | Passivated Stainless Steel | Passivated Stainless Steel |  |  |

# **Configuration:**

- SMA Female Connector 1
- BZ Plug Connector 2
- 50 Ohm
- Straight Body Geometry