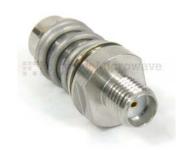

# SMA Female to BZ Plug Adapter with Passivated Stainless Steel Body

SMA female to BZ plug adapter part number SM5568 from Fairview Microwave is in-stock and ships same day. This Fairview SMA to BZ adapter has a female to plug gender configuration and is built of durable stainless steel. SM5568 SMA female to BZ plug adapter operates to 12 GHz. The Fairview Microwave RF adapter provides excellent VSWR of 1.2:1 maximum. The SMA connector mates mechanically with commercially available 3.5mm and 2.92mm (K) connectors.

# **Configuration:**

- SMA Female Connector 1
- BZ Plug Connector 2
- 50 Ohm
- Straight Body Geometry