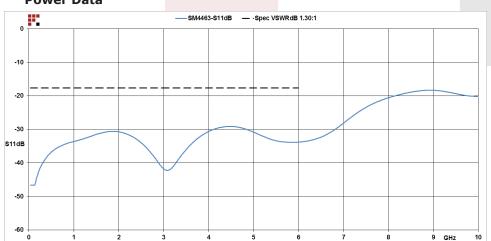

# **Electrical Specifications**

Frequency Range Maximum VSWR DC to 6 GHz 1.3:1

# **Plotted and Other Data**

Notes:

· Values at 25 °C, sea level

# **Power Data**

Fairview Microwave 1130 Junction Dr. #100 Allen, TX 75013

Tel: 1-800-715-4396 / (972) 649-6678

Fax: (972) 649-6689 www.fairviewmicrowave.com sales@fairviewmicrowave.com

TNC Male to TNC Female Adapter IP67 UnMated from Fairview Microwave is in-stock and available to ship same-day. All of our RF/microwave products are available off-the-shelf from our ISO 9001:2008 certified facilities in Allen, Texas. Fairview Microwave is RF on-demand.