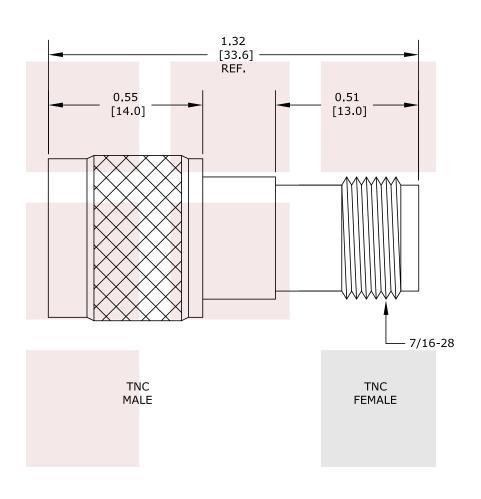

# **Mechanical Specifications**

Size

Length

1.496 in [38 mm]

# Connector 1

Type

Inner Conductor Material and Plating Coupling Nut Material and Plating Body Material and Plating Dielectric Type

### **Connector 2**

Type

Inner Conductor Material and Plating Body Material and Plating Dielectric Type