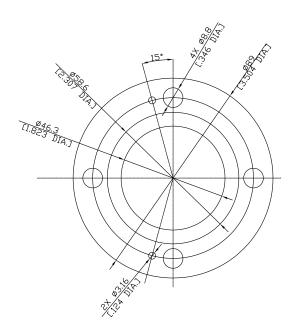

#### Interface

7/16 according to EIA 1 5/8" flange according to

IEC60169-4 N/A