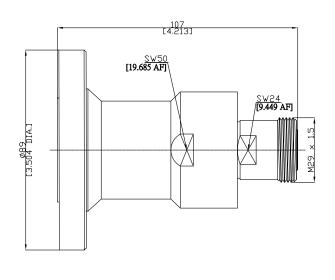

#### Interface

7/16 according to EIA 1 5/8" flange according to

IEC60169-4 N/A