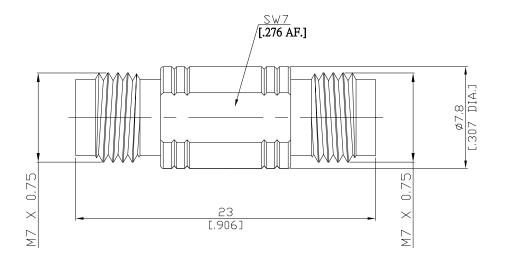

## ME0002

All dimensions are in mm [inch]
Tolerances according to DIN ISO 2768-mH

#### Mechanical Data

Coupling mechanisms Weight Screw-lock 0.0037 kg