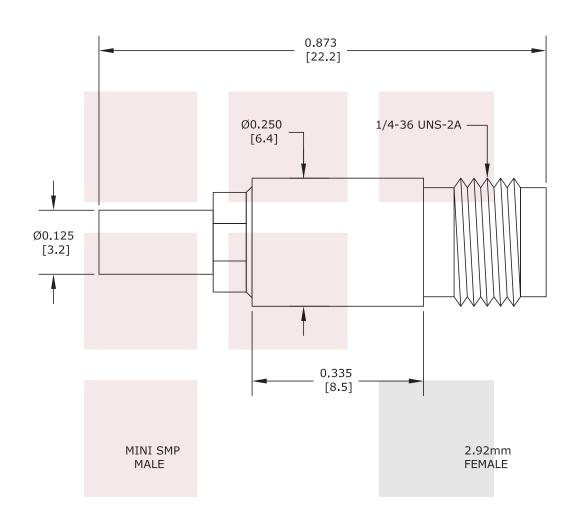

#### **Mechanical Specifications**

| Si | ze |
|----|----|
|----|----|

| Length | 0.87 in [22.1 mm] |
|--------|-------------------|
| Weight | 0.00661 lbs [3 g] |

| Connector 1 Connector 2 |               |
|-------------------------|---------------|
| 2.92mm Female           | Mini SMP Male |
|                         | Full Detent   |
| Standard                | Standard      |
|                         | MIL-STD-348   |
|                         | 2.92mm Female |

## **Configuration:**

- 2.92mm Female Connector 1
- Full Detent Mini SMP Male Connector 2
- 50 Ohms
- Straight Body Geometry