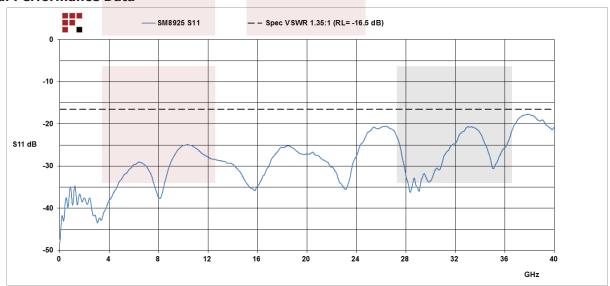

## **Electrical Specifications**

| Description     | Min | Тур | Max    | Units |
|-----------------|-----|-----|--------|-------|
| Frequency Range | DC  |     | 40     | GHz   |
| VSWR            |     |     | 1.35:1 |       |

## **Plotted and Other Data**

Notes:

## **Typical Performance Data**

2.92mm Female to Mini SMP Male Full Detent Adapter from Fairview Microwave is in-stock and available to ship same-day. All of our RF/microwave products are available off-the-shelf from our ISO 9001:2008 certified facilities in Allen, Texas. Fairview Microwave is RF on-demand.