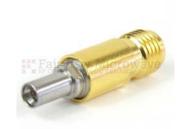

# **2.92mm Female to Mini SMP Male Full Detent** Adapter

2.92mm female to Mini SMP male full detent adapter part number SM8925 from Fairview Microwave is in-stock and ships same day. This Fairview 2.92mm to Mini SMP adapter has a female to male gender configuration. SM8925 2.92mm female to Mini SMP male adapter operates to 40 GHz. The 2.92mm connector mates mechanically with commercially available SMA and 3.5mm connectors. The Fairview Microwave RF adapter provides good VSWR of 1.35:1 maximum.