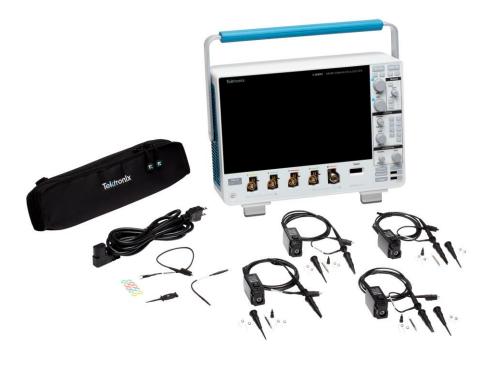

## 3 Series MDO Mixed Signal Oscilloscope

**INCLUDED PROBES AND ACCESSORIES** 

- Four low-capacitance (3.9 pF) 10X passive probes
  - 100 MHz, 200 MHz models: TPP0250 250 MHz probes
  - 350 MHz, 500 MHz, or 1 GHz models: TPP0500B 500 MHz probes
- Probe accessory kit
- Installation and safety manual in English,
  Japanese, and Simplified Chinese (not shown)
- Accessory bag
- Power cord
- Calibration certificate documenting traceability to National Metrology Institute(s) and ISO9001/ISO17025 quality system registration (not shown)
- 3-year warranty covering all parts and labor on the instrument. 1-year warranty, parts and labor, on included probes